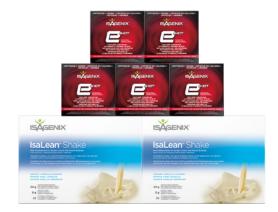

### WEIGHT MANAGEMENT SOLUTIONS

**WEIGHT MANAGEMENT PREMIUM PACK** - The ultimate pack for your weight management success! This pack includes the 30-Day Weight Loss System and additional complementary products to support your goals and lifestyle, as well as plenty to share with friends and family.

### **PACK INCLUDES:**

4 IsaLean™ Shakes (any flavour), 2 IsaLean Bars (Chocolate Decadence), 2 Nourish for Life™, 1 Ionix® Supreme, 1 Thermo GX™, 1 Isagenix Snacks™, 1 IsaMove™, 3 e-Shot™ (6 count), 1 AMPED™ Hydrate (Juicy Orange), 1 IsaDelight™ box (any flavour), 2 Whey Thins™ (White Cheddar), 1 IsaBlender, 1 IsaShaker, 1 system guide, 1 event coupon, and a free annual membership for one year

**30-DAY WEIGHT LOSS SYSTEM** - Specifically designed to help you get started on your weight loss journey and achieve your goals through balanced everyday nutrition.

### **SYSTEM INCLUDES:**

4 IsaLean™ Shakes (any flavour), 2 Nourish for Life™, 1 Ionix® Supreme, 1 Thermo GX™, 1 Isagenix Snacks™ and 1 IsaMove™