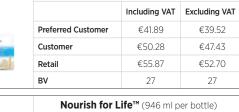

# **PRODUCT PRICE LIST**

| <b>IsaLean™ Shake</b> (14 servings per box) |               |               |  |  |  |
|---------------------------------------------|---------------|---------------|--|--|--|
|                                             | Including VAT | Excluding VAT |  |  |  |
| Preferred Customer                          | €41.89        | €39.52        |  |  |  |
| Customer                                    | €50.28        | €47.43        |  |  |  |
| Retail                                      | €55.87        | €52.70        |  |  |  |
| BV                                          | 27            | 27            |  |  |  |