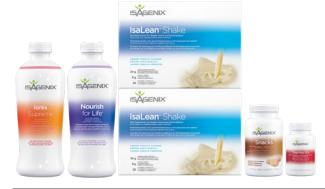

### **SYSTEM INCLUDES:**

2 IsaLean<sup>™</sup> Shakes (any flavour), 1 Nourish for Life<sup>™</sup>, 1 Ionix<sup>®</sup> Supreme, 1 Thermo  $GX^{TM}$  and 1 Isagenix Snacks<sup>™</sup>

**SHAKE AND NOURISH PACK** – An ideal pack for Shake and Cleanse Days\* with essential nutrients to support your weight management and overall health goals.

### PACK INCLUDES:

2 IsaLean™ Shakes (any flavour), 2 Nourish for Life™ and 1 Ionix® Supreme