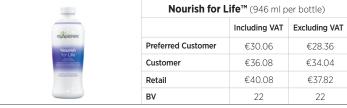

# **NOURISH FOR LIFE™** – Is formulated with a blend of B vitamins for everyday revitalising and Cleanse Day⁴ support.

- · Contains 20 kcals per 4 tbsp serving
- Contributes to normal functioning of the nervous and immune systems<sup>1</sup>
- Aids in reduction of tiredness and fatigue<sup>2</sup>
- Supports normal energy-yielding metabolism<sup>3</sup>
- Perfect for everyday use and on Cleanse Days<sup>4</sup>
- 1 Vitamin B6 contributes to the normal functioning of the nervous, psychological and immune systems. Riboflavin (B2) contributes to normal functioning of the nervous system and vision. Thiamin contributes to normal functioning of the heart system.
- 2 B vitamins [B6, B12 and niacin (B3)] contribute to the reduction of tiredness and fatigue.
- 3 Vitamin B12 contributes to normal energy-yielding metabolism.
- 4 A Cleanse Day is a nutritionally supported fast that nourishes and energises your body's own detoxification systems. For further Cleanse Day information, visit Isagenix.com