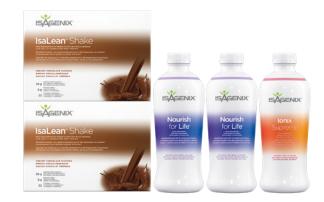

# **EVERYDAY WEIGHT MAINTENANCE SYSTEM** – Ideal for those who want to maintain a healthy weight and support their daily diet with balanced nutrition.

### **SYSTEM INCLUDES:**

2 IsaLean<sup>™</sup> Shakes (any flavour), 1 Nourish for Life<sup>™</sup>, 1 Ionix<sup>®</sup> Supreme, 1 Thermo  $GX^{TM}$  and 1 Isagenix Snacks<sup>™</sup>

**SHAKE AND NOURISH PACK** – An ideal pack for Shake and Cleanse Days\* with essential nutrients to support your weight management and overall health goals.

### PACK INCLUDES:

2 IsaLean™ Shakes (any flavour), 2 Nourish for Life™ and 1 Ionix® Supreme