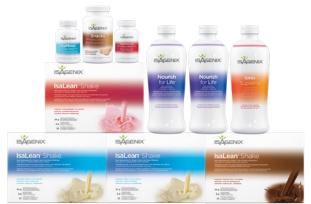

# **EVERYDAY WEIGHT MAINTENANCE SYSTEM** – Ideal for those who want to maintain a healthy weight and support their daily diet with balanced nutrition.

### **SYSTEM INCLUDES:**

2 IsaLean<sup>™</sup> Shakes (any flavour), 1 Nourish for Life<sup>™</sup>, 1 Ionix<sup>®</sup> Supreme, 1 Thermo  $GX^{TM}$  and 1 Isagenix Snacks<sup>™</sup>

**SHAKE AND NOURISH PACK** – An ideal pack for Shake and Cleanse Days\* with essential nutrients to support your weight management and overall health goals.

### PACK INCLUDES:

2 IsaLean™ Shakes (any flavour), 2 Nourish for Life™ and 1 Ionix® Supreme