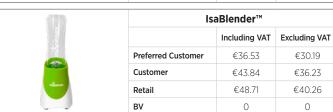

uding VAT |
| Preferred Customer                 | €30.06        | €28.36        |
| Customer                           | €36.08        | €34.04        |
| Retail                             | €40.08        | €37.82        |
| BV                                 | 22            | 22            |



|  | e-Shot™ (6 servings per box) |               |               |
|--|------------------------------|---------------|---------------|
|  |                              | Including VAT | Excluding VAT |
|  | Preferred Customer           | €14.54        | €13.72        |
|  | Customer                     | €17.46        | €16.47        |
|  | Retail                       | €19.40        | €18.30        |
|  | BV                           | 10            | 10            |

€30.19

€36.23

€40.26





| Fees                          | Cost                     |  |
|-------------------------------|--------------------------|--|
| Annual Fee                    | €42.35 inclusive of VAT  |  |
| Annual Fee on Autoship        | €30.25 inclusive of VAT  |  |
| International Sponsorship Fee | €54.45 inclusive of VAT  |  |
| Delivery                      | €5.99 inclusive of VAT** |  |

Prices are subject to change and rounding differences.
\*\*Isagenix EU BV (Netherland) offers a flat rate shipping fee of €5.99 inclusive of VAT and an average delivery window of 1-2 days.
Please log in to your Back Office for the most current product offerings and pricing.

## **LEADERSHIP**

## **Your European Sales Team**



**Jonas Hedberg** Regional General Manager Europe

Jonas brings extensive experie